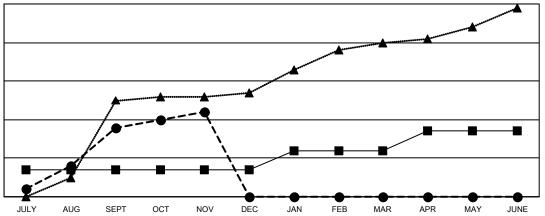

## GOALS AND ACTUAL NEW CLUBS CUMULATIVE

- CURRENT YEAR GOALS FOR NEW CLUBS

CURRENT YEAR ACTUAL NEW CLUBS

- ▲ - LAST YEAR ACTUAL NEW CLUBS