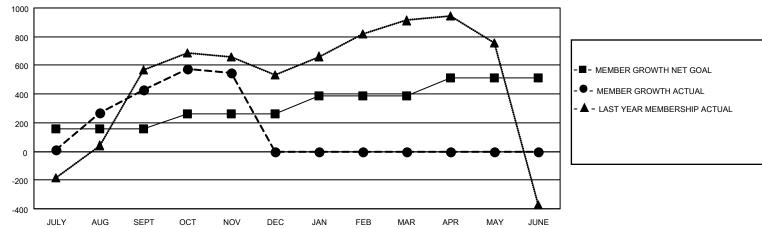

## GMT MONTHLY MEMBERSHIP PROGRESS REPORT

Multiple District 3234

Results as of: 11/30/2024

LOCATION: INDIA GMT CA 6 - I

| OWIT.         |               |             |               |                       |                       |                         | OWIT OF CO-1                                       |  |
|---------------|---------------|-------------|---------------|-----------------------|-----------------------|-------------------------|----------------------------------------------------|--|
| Clubs         |               |             |               | Members               |                       |                         |                                                    |  |
|               | RESULTS FO    | R 2024-2025 |               | RESULTS FOR 2024-2025 |                       |                         |                                                    |  |
| QUARTER       | NEW CLUB GOAL | NEW CLUBS   | DROPPED CLUBS | QUARTER MEMB          | ER GROWTH NET<br>GOAL | MEMBER GROWTH<br>ACTUAL | DROPPED<br>MEMBERS ACTUAL<br>(including transfers) |  |
| JULY/AUG/SEPT | 7             | 18          | 10            | JULY/AUG/SEPT         | 160                   | 791                     | 322                                                |  |
| OCT/NOV/DEC   | 0             | 4           | 1             | OCT/NOV/DEC           | 100                   | 301                     | 170                                                |  |
| JAN/FEB/MAR   | 5             | 0           | 0             | JAN/FEB/MAR           | 130                   | 0                       | 0                                                  |  |
| APR/MAY/JUNE  | 5             | 0           | 0             | APR/MAY/JUNE          | 120                   | 0                       | 0                                                  |  |

## GOALS AND ACTUAL MEMBERS CUMULATIVE

| DROPPED CLUBS: 11          |     | 151 CLUBS OF 443 ADDED 1 OR MORE | GENDER DISTRIBUTION             |                 |   |
|----------------------------|-----|----------------------------------|---------------------------------|-----------------|---|
|                            |     | NEW MEMBERS                      | MALE                            | 10,857 (65.43%) |   |
|                            |     |                                  | FEMALE                          | 5,737 (34.57%)  |   |
| DROPPED MEMBERS            |     |                                  |                                 |                 |   |
| DECEASED                   | 12  | CLICK HERE FOR CUMULATIVE        | TOTAL FAMILY UNIT MEMBERS       |                 | 0 |
| CLUB CANCELLED 7 OTHER 468 |     | MEMBERSHIP DATA                  |                                 |                 |   |
|                            |     |                                  | FAMILY MEMBERS PAYING HALF DUES |                 |   |
| TOTAL                      | 487 |                                  | DOLO                            |                 |   |